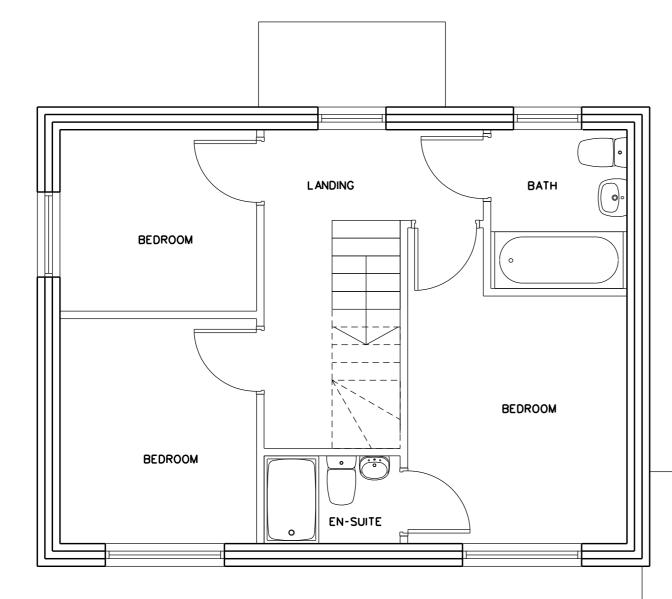

| FITZ                                                    | FITZARCHITECTS                                |                           |  |
|---------------------------------------------------------|-----------------------------------------------|---------------------------|--|
| 6 PIER PO<br>SUNDERL                                    |                                               | MARINE WALK               |  |
| T +44 (0)10                                             | T + 44 (0)101 562 7025 F + 44 (0)101 510 1746 |                           |  |
| T +44 (0)191 563 7025 F +44 (0)191 510 1746             |                                               |                           |  |
| WWW.FITZARCHITECTS.CO.UK                                |                                               |                           |  |
| OFFICE@FITZARCHITECTS.CO.UK                             |                                               |                           |  |
|                                                         | E DEVELOF                                     | PMENTS                    |  |
| AT SHOR                                                 | D RESIDEN<br>TS OF WHI                        | TIAL DEVELOPMENT<br>TBURN |  |
| STAGE<br>FEASIBILI                                      | FEASIBILITY                                   |                           |  |
| DRAWING                                                 |                                               |                           |  |
| LEVEL 01<br>DWELLING                                    |                                               |                           |  |
| PROJECT NUMBER                                          |                                               | SCALES                    |  |
| 1342                                                    |                                               | 1:50 @ A3                 |  |
| DRAWING NUMBER<br>AL (00) 0800                          |                                               | date<br>JAN 16            |  |
| DRAWN BY                                                |                                               | CHECKED BY                |  |
| СМ                                                      |                                               | CRF                       |  |
|                                                         |                                               |                           |  |
| REVISION                                                |                                               | NORTH                     |  |
|                                                         |                                               |                           |  |
|                                                         |                                               |                           |  |
|                                                         |                                               |                           |  |
|                                                         |                                               |                           |  |
|                                                         |                                               |                           |  |
| REVISION                                                | REVISION DATE AND DESCRIPTION                 |                           |  |
|                                                         |                                               |                           |  |
|                                                         | l                                             |                           |  |
|                                                         | l                                             |                           |  |
|                                                         |                                               |                           |  |
|                                                         |                                               |                           |  |
| i i                                                     |                                               |                           |  |
|                                                         |                                               |                           |  |
|                                                         |                                               |                           |  |
|                                                         |                                               |                           |  |
| i                                                       |                                               |                           |  |
|                                                         |                                               |                           |  |
|                                                         |                                               |                           |  |
| i                                                       |                                               |                           |  |
|                                                         |                                               |                           |  |
|                                                         |                                               |                           |  |
|                                                         |                                               |                           |  |
|                                                         |                                               |                           |  |
|                                                         |                                               |                           |  |
|                                                         |                                               |                           |  |
|                                                         | 1                                             |                           |  |
|                                                         | 1<br>                                         |                           |  |
|                                                         | I                                             |                           |  |
|                                                         | 1                                             |                           |  |
|                                                         | I                                             |                           |  |
|                                                         | l                                             |                           |  |
|                                                         |                                               |                           |  |
|                                                         | I                                             |                           |  |
|                                                         | l                                             |                           |  |
|                                                         |                                               |                           |  |
|                                                         | COPYRIGHT OF FITZ ARCHITECTS LIMITED          |                           |  |
| NOT TO BE SCALED - ALL DIMENSIONS TO BE CHECKED ON SITE |                                               |                           |  |
|                                                         |                                               |                           |  |
|                                                         | 50                                            | MM                        |  |